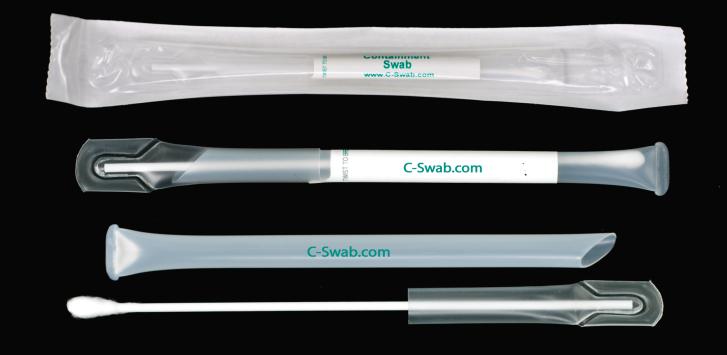

# **C-SWAB**<sup>TM</sup> Containment Swab

A swab that contains the evidence and minimizes the loss of material.

### Containment

The tube protects from contamination.

#### Avoids Loss of Material

The cotton tip is centrally positioned in the tube.

#### Longer Handle

Aids in collection of sexual assault evidence.

#### Handle Easiest to Transport

Sturdy polystyrene tube holder.